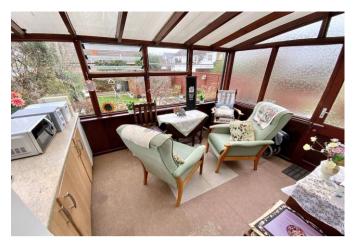

Enter via the side door into the generous hallway with original stained glass windows. To the front aspect, the lounge has a bay window and feature fireplace with electric fire. The kitchen is fitted with a good range of wall and base units, incorporates a built-in oven and hob and has space for other appliances; there is a modern wall mounted gas boiler, windows to the side and a door to the conservatory which overlooks the attractive garden.