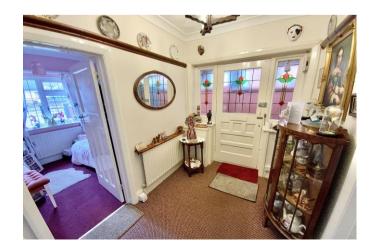

Enter via the side door into the generous hallway with original stained glass windows. To the front aspect, the lounge has a bay window and feature fireplace with electric fire. The kitchen is fitted with a good range of wall and base units, incorporates a built-in oven and hob and has space for other appliances; there is a modern wall mounted gas boiler, windows to the side and a door to the conservatory which overlooks the attractive garden.