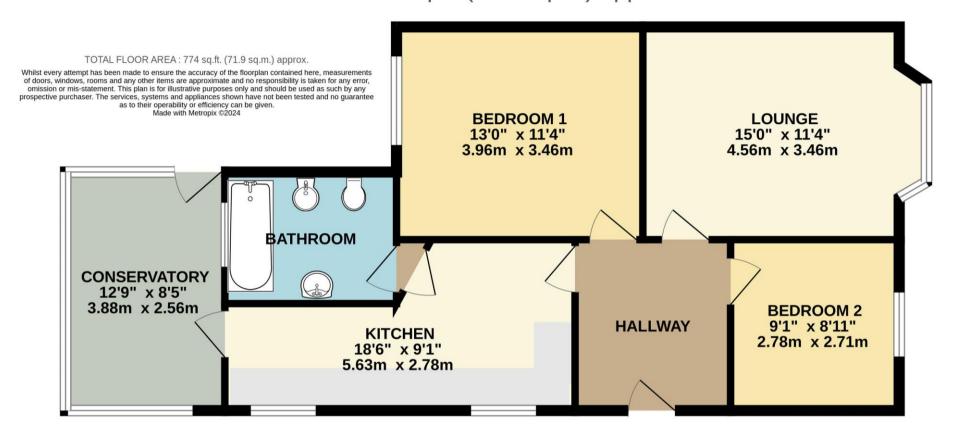

## GROUND FLOOR 774 sq.ft. (71.9 sq.m.) approx.

Disclaimer These particulars, whilst believed to be accurate are set out as a general outline only for guidance and do not constitute any part of an offer or contract. Intending purchasers should not rely on them as statements of representation of fact, but must satisfy themselves by inspection or otherwise as to their accuracy. We have not carried out a detailed survey nor tested the services, appliances and specific fittings. Room sizes should not be relied upon for carpets and furnishings. The measurements given are approximate. No person in this firms employment has the authority to make or give any representation or warranty in respect of the property.