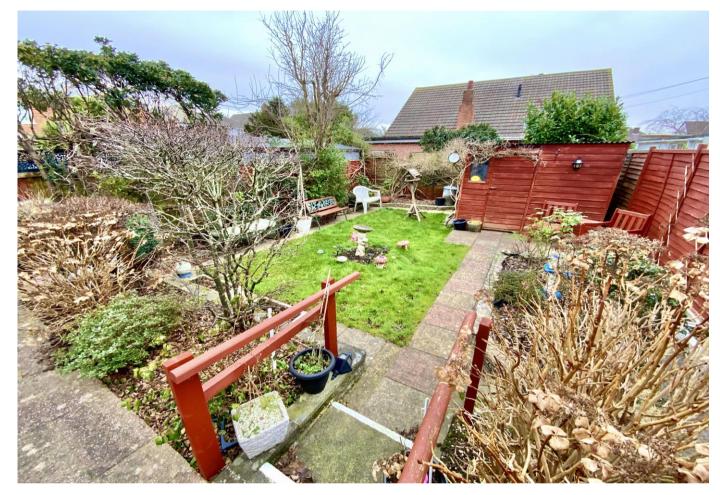

Outside, to the front of the property there is off street parking for 1 car and flower beds. Gated side access to rear garden.

The rear garden enjoys a secluded aspect and extends to approx. 40' in length, laid to lawn with pathway, shrub borders plus a large shed.