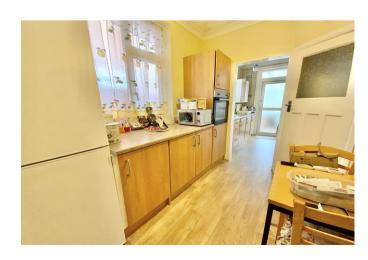

Enter via the side door into the generous hallway with original stained glass windows. To the front aspect, the lounge has a bay window and feature fireplace with electric fire. The kitchen is fitted with a good range of wall and base units, incorporates a built-in oven and hob and has space for other appliances; there is a modern wall mounted gas boiler, windows to the side and a door to the conservatory which overlooks the attractive garden.