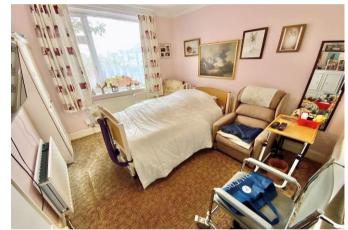

Both bedrooms are a good size with the main bedroom overlooking the rear and the second bedroom at the front of the property. The bathroom has fully tiled walls and a four piece suite of bath, w/c, bidet and wash hand basin.