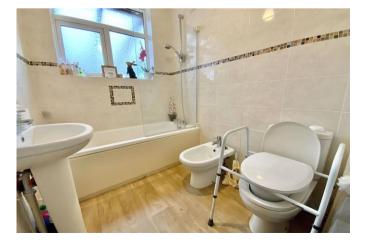

Both bedrooms are a good size with the main bedroom overlooking the rear and the second bedroom at the front of the property. The bathroom has fully tiled walls and a four piece suite of bath, w/c, bidet and wash hand basin.