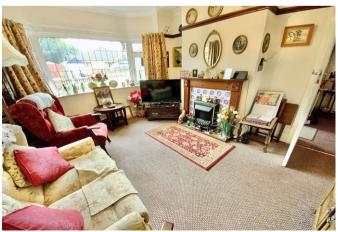

Enter via the side door into the generous hallway with original stained glass windows. To the front aspect, the lounge has a bay window and feature fireplace with electric fire. The kitchen is fitted with a good range of wall and base units, incorporates a built-in oven and hob and has space for other appliances; there is a modern wall mounted gas boiler, windows to the side and a door to the conservatory which overlooks the attractive garden.