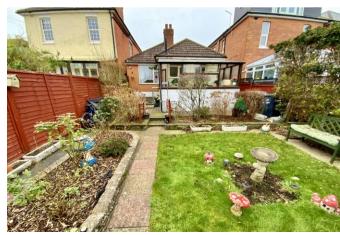

Outside, to the front of the property there is off street parking for 1 car and flower beds. Gated side access to rear garden.

The rear garden enjoys a secluded aspect and extends to approx. 40' in length, laid to lawn with pathway, shrub borders plus a large shed.